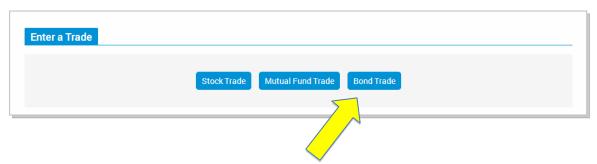

## **Buying Bonds the SMG Way**

Select **Bond Trade** from the **Enter A Trade** page.

On the **Bond Trade** screen, click <u>Bond Symbol</u> to open a pop-up window. This window asks you "To determine the desired Bond ticker..."