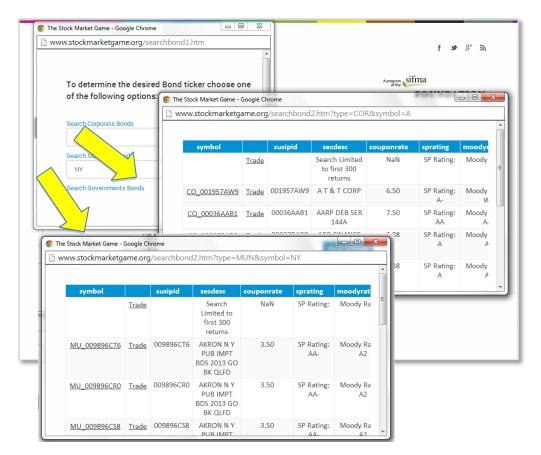

## **Buying Corporate & Treasury Bonds**

To buy a corporate bond select the first initial of the company issuing the bond from the drop down menu and then click Search Corporate Bonds. Click the 12-character SMG ticker to the left of a bond to see its quote. Click <u>Trade</u> to buy the bond.

## **Buying Municipal Bonds**

To buy a municipal bond, enter the state who has issued the bonds you wish to buy and then click Search Municipal Bonds.

Click the 12-character SMG ticker to the left of a bond to see its quote. Click Trade to buy the bond.