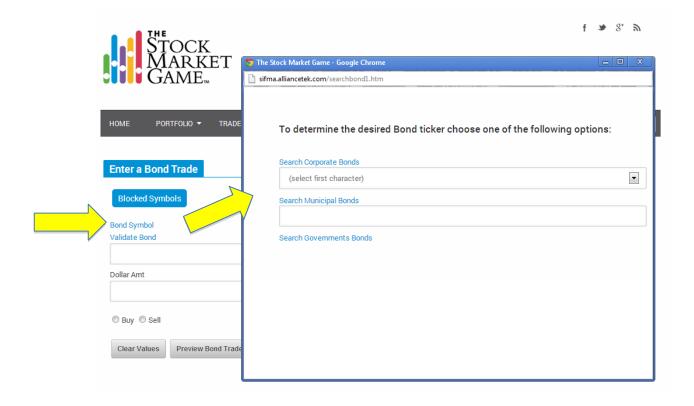

## **Buying Bonds the SMG Way**

Select **Bond Trade** from the **Enter A Trade** page.

On the **Bond Trade** screen, click <u>Bond Symbol</u> to open a pop-up window. This window asks you "To determine the desired Bond ticker..."

Decide the type of bond you want to buy: Corporate, Municipal, or Treasuries.